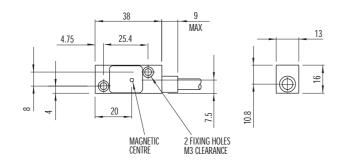

#### dimensions

2 x M3 **Fixings** See page 37 Contact operating distance 500 x 10<sup>6</sup> typical Mechanical life Electrical life Subject to switched load

Cable 2m flexible PVC

Weight 0.2Kg Conforms to standards EN 60204-1