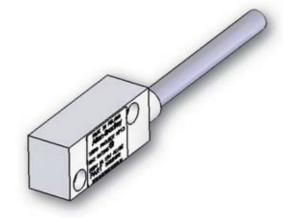

## proximity switch MPS3

- Magnetically actuated
  - See page 37 for actuators (supplied separately)
- Stainless Steel housing
- Water, oil and dustproof to IP68
- For resistive loads