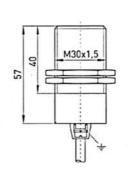

Housing
Contact arrangement
Electrical rating
IP Rating
Temperature
Termination
Ex Certification
Ex Certification

Stainless steel
1 N/O and 1 N/C reeds
125mA at 30Vdc
IP67, IP69k optional
-20°C to +70°C
Cable 1M
EX II 2G EEx mb II C T6
EX II 2D IP67 T80
PTB05 ATEX 2024X

Approvals PTB05 ATE
Operating distance 8mm Min
Release distance 24mm Max

|                            |        |        | Unit Price |        |  |
|----------------------------|--------|--------|------------|--------|--|
| Stock No. Manf Ref'        | Туре   | 1-4    | 5-9        | 10+    |  |
| 2441087 EEXSIM3010/1S-NIRO | SENSOR | 134.64 | 130.60     | 126.56 |  |
| 2441088 MC30-NIRO          | MAGNET | 18.32  | 17.77      | 17.22  |  |