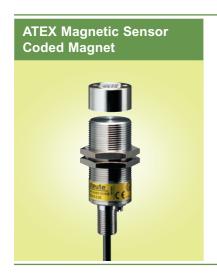

An explosion proof magnetically operated reed switch housed in an M30 threaded stainless steel body. Switch will only operate by proximity to a matching coded magnet. Overide by an ordinary magnet is therefore prevented making this device suitable for safety applictions. The reed switches are internally limited by a 20 ohm resistor to ensure contacts cannot be overloaded. Magnets supplied separately. M16 mounting thread also available.

Housing
Contact arrangement
Electrical rating
IP Rating
Temperature
Termination
Ex Certification
Ex Certification

Stainless steel
1 N/O and 1 N/C reeds
125mA at 30Vdc
IP67, IP69k optional
-20°C to +70°C
Cable 1M
EX II 2G EEx mb II C T6
EX II 2D IP67 T80
PTB05 ATEX 2024X