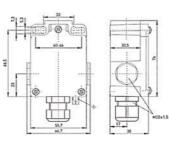

Actuator
Housing
Contact arrangement
Electrical rating
IP Rating
Temperature
Termination
Ex Certification

Ex Certification

Approvals

Adjustable lever
Metal Zinc diecast, enamelled
1 N/O and 1 N/C positive break
6A at 250Vac
IP65
-20°C to +60°C
Cable gland, wiring compartment
EX II 2G EEx d II C T6
Ex II 2D IP65 T80