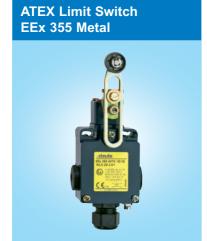

An explosion proof metal bodied limit switch. Although wider than the DIN50041 sizes the fixing hole centres are the same at 30mm separation. Dual certified for Ex zones 1 and 2 as well as dust zones 21 and 22. Slow action positive break contacts. Available also with 2 N/C positive break contacts and 1 N/O / 1 N/C overlapping positive break.

Actuator
Housing
Contact arrangement
Electrical rating
IP Rating
Temperature
Termination
Ex Certification

Ex Certification

Approvals

Adjustable lever
Metal Zinc diecast, enamelled
1 N/O and 1 N/C positive break
6A at 250Vac
IP65
-20°C to +60°C
Cable gland, wiring compartment
EX II 2G EEx d II C T6
Ex II 2D IP65 T80