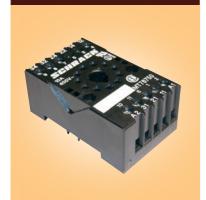

DIN Base for 11 Pin Relay

DIN rail mounting IP20 sockets for 11 pin relays. The multifunction version is designed to accept a timer module. The multifunction timer provides a wide variety of timing functions from 0.05 S to 240 hours such as delay on, delay off, single hot, flashing and so on. Its supply voltage range is 24 to 240V ac or dc.

| Stock No. Manf Ref' Type 1-24 25-99 10   4952805 MT78750 3 PCO 11 PIN 2.42 2.18 2. |       |
|------------------------------------------------------------------------------------|-------|
| <b>4952805</b> MT78750 3 PCO 11 PIN 2.42 2.18 2.                                   | 100+  |
|                                                                                    | 2.06  |
| <b>4954051</b> MT78740 3 PCO MULTIFUNCTION 2.57 2.31 2.                            | 2.18  |
| 4954334 MTMF0W00 MULTIFUNCTION                                                     |       |
| TIMER MODULE 23.32 20.99 19                                                        | 19.82 |