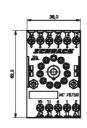

**MT Series PCB** 

Pcb mounting sockets suitable for 8 and 11 pin relays, picture of 11 pin shown. Rated to 10A at 250VAC.

|           |           |            |      | Unit Price |      |  |
|-----------|-----------|------------|------|------------|------|--|
| Stock No. | Manf Ref' | Туре       | 1-24 | 25-99      | 100+ |  |
| 4954047   | MT78602   | 8 PIN PCB  | 1.20 | 1.08       | 1.02 |  |
| 4954048   | MT78603   | 11 PIN PCB | 1.30 | 1.17       | 1.11 |  |