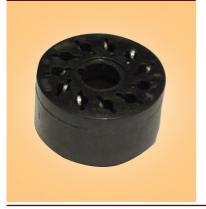

DIN Base for 8 Pin Relay

DIN rail mounting IP20 sockets for 8 pin relays. The multifunction version is designed to accept a multifunction timer module.

2>>

|         |           |                                 | Unit Price |       |      |
|---------|-----------|---------------------------------|------------|-------|------|
|         | Manf Ref' |                                 |            | 25-99 |      |
| 4952805 | MT78755   | DPCO 8PIN                       | 2.42       | 2.18  | 2.06 |
| 4954054 | MT78450   | DPCO 8PIN<br>DPCO MULTIFUNCTION | 2.57       | 2.31  | 2.18 |