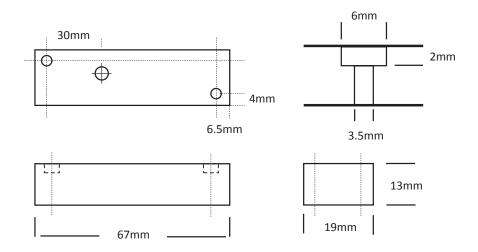

| Properties    |                     |
|---------------|---------------------|
| Body Shape    | Rectangular         |
| Body Material | 316 Stainless Steel |
| Dimensions    | 67mm x 19mm x 13mm  |

#### **Dimensions**