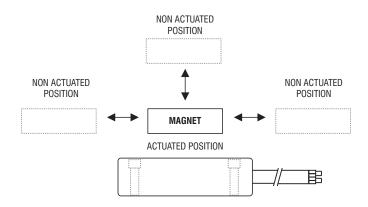

netic Actuator

Model: MA-3S

Rectangular magnetic actuator for use with all of the euroswitch magnetically actuated range.

Sensing ranges depend on the switch model.



Euroswitch products are designed and manufactured in the UK using our extensive experience and comprehensive in-house capabilities.

| Properties    |                     |
|---------------|---------------------|
| Body Shape    | Rectangular         |
| Body Material | 316 Stainless Steel |
| Dimensions    | 67mm x 19mm x 13mm  |

### Sensing Ranges

Sensing range depends on the switch model and magnetic target used.

| Switch<br>Model No. | Range<br>mm |
|---------------------|-------------|
| ES-1000             | 16          |
| ES-2000             | 23          |

#### **Dimensions**



### **Operating Principles**